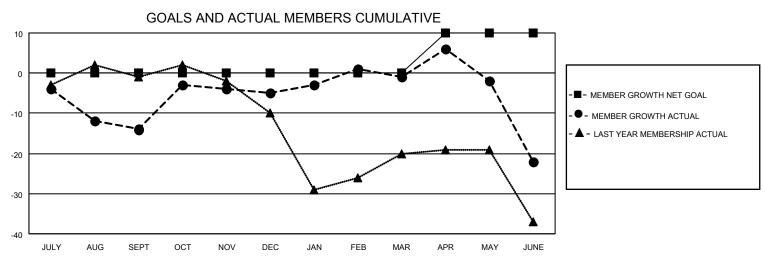

## MONTHLY MEMBERSHIP PROGRESS REPORT

LOCATION NEWFOUNDLAND-LABRADOR

District N 4

Results as of: 6/30/2023

| Clubs                 |               |           |               | Members               |                        |                         |                                                    |
|-----------------------|---------------|-----------|---------------|-----------------------|------------------------|-------------------------|----------------------------------------------------|
| RESULTS FOR 2022-2023 |               |           |               | RESULTS FOR 2022-2023 |                        |                         |                                                    |
| QUARTER               | NEW CLUB GOAL | NEW CLUBS | DROPPED CLUBS | QUARTER MEM           | BER GROWTH NET<br>GOAL | MEMBER GROWTH<br>ACTUAL | DROPPED<br>MEMBERS ACTUAL<br>(including transfers) |
| JULY/AUG/SEPT         | 0             | 0         | 0             | JULY/AUG/SEPT         | 0                      | 7                       | 16                                                 |
| OCT/NOV/DEC           | 0             | 0         | 0             | OCT/NOV/DEC           | 0                      | 38                      | 27                                                 |
| JAN/FEB/MAR           | 0             | 0         | 0             | JAN/FEB/MAR           | 0                      | 39                      | 32                                                 |
| APR/MAY/JUNE          | 1             | 0         | 0             | APR/MAY/JUNE          | 10                     | 29                      | 49                                                 |